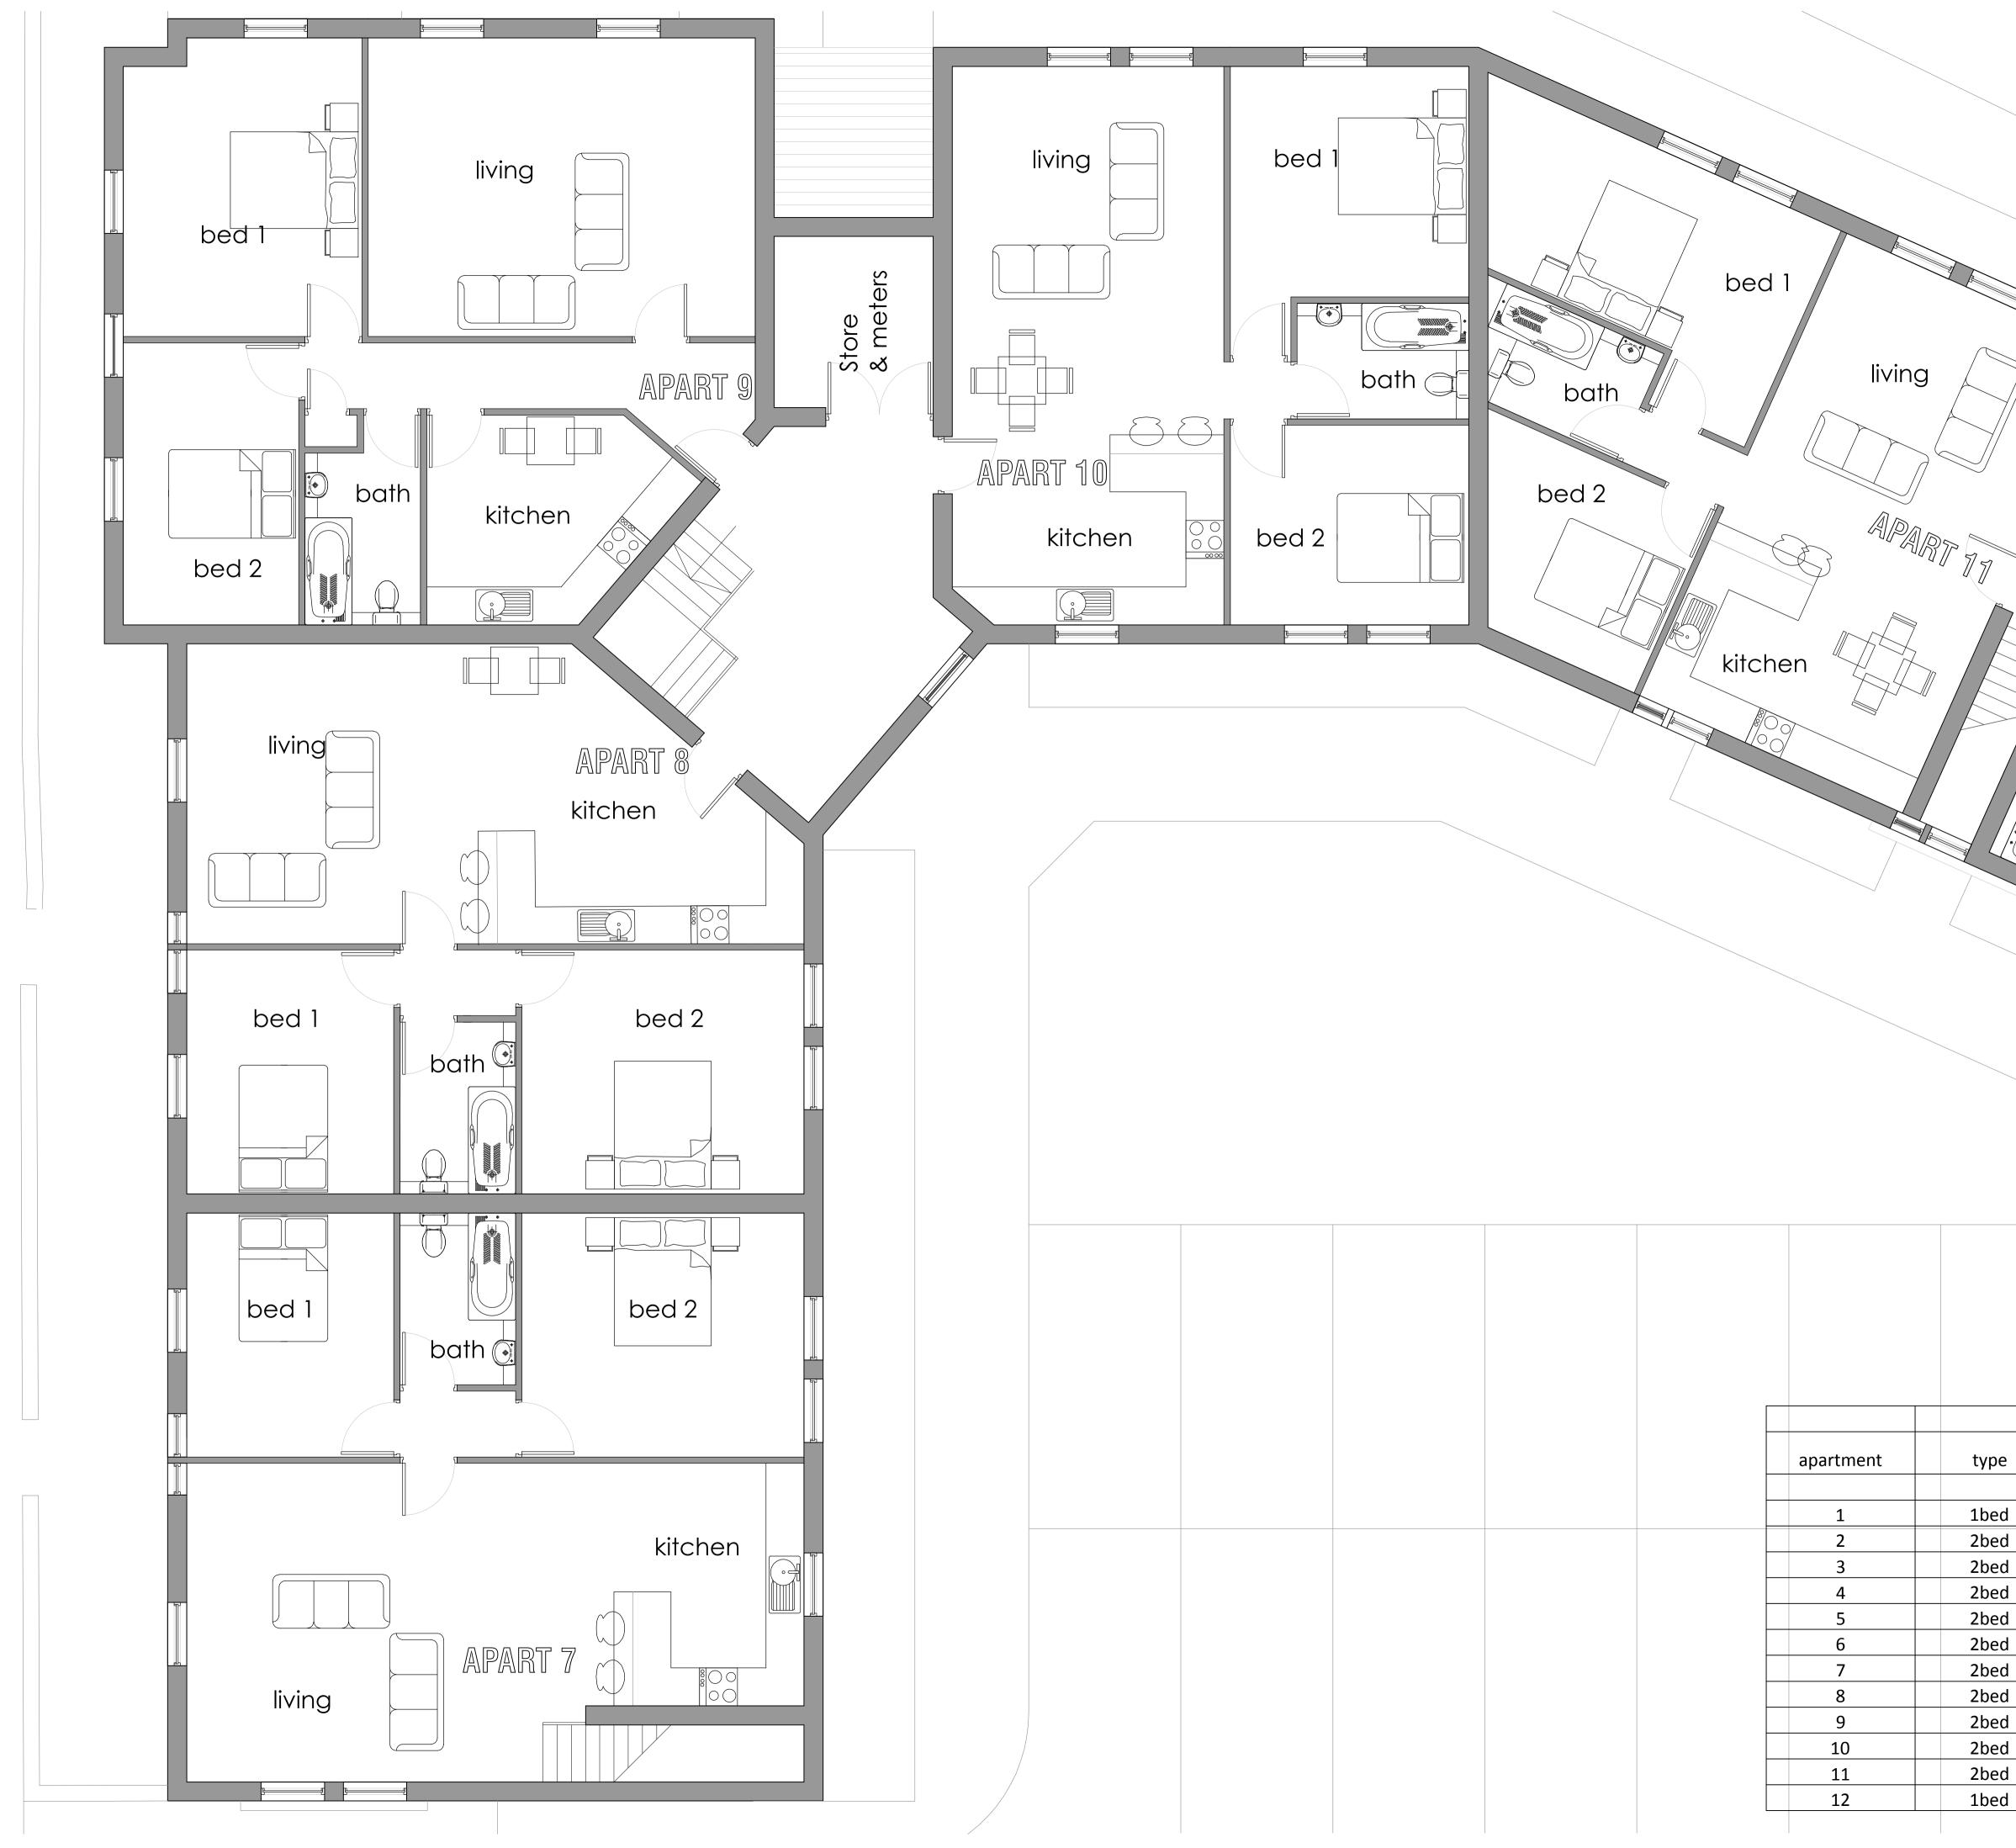

|              | bed 1/   |                                                                                                            |                      |
|--------------|----------|------------------------------------------------------------------------------------------------------------|----------------------|
|              |          |                                                                                                            |                      |
| 57-5         |          |                                                                                                            | 7 /                  |
| 17           |          | living                                                                                                     |                      |
|              |          |                                                                                                            | /                    |
|              | APART 19 |                                                                                                            |                      |
|              | 12       |                                                                                                            |                      |
|              |          |                                                                                                            |                      |
|              |          |                                                                                                            |                      |
|              |          |                                                                                                            |                      |
|              |          |                                                                                                            |                      |
| h h          | path     |                                                                                                            |                      |
|              |          |                                                                                                            |                      |
|              |          | kitchen                                                                                                    |                      |
|              |          |                                                                                                            | '                    |
|              |          |                                                                                                            |                      |
|              |          |                                                                                                            |                      |
|              |          |                                                                                                            |                      |
|              |          |                                                                                                            |                      |
|              |          |                                                                                                            |                      |
|              |          |                                                                                                            |                      |
|              |          |                                                                                                            |                      |
|              |          |                                                                                                            |                      |
|              |          |                                                                                                            |                      |
|              |          |                                                                                                            |                      |
|              |          |                                                                                                            |                      |
|              |          |                                                                                                            |                      |
|              |          |                                                                                                            |                      |
|              |          |                                                                                                            |                      |
|              |          |                                                                                                            |                      |
|              |          |                                                                                                            |                      |
|              |          | All levels and dimensions must be checked on sit contractor prior to commencemt of works. Any va           | e by<br>relations    |
|              |          | must be reported to the client.                                                                            |                      |
| tupo         |          | All information hereon in is the copyright of the c<br>Copying in full or in part is forbidden without the | designer.<br>written |
| type         | sqM      | permission from the designer.                                                                              |                      |
| 1bed         | 51       |                                                                                                            |                      |
| 2bed         | 71.7     | MR & MRS Sice                                                                                              | <b>C</b>             |
| 2bed<br>2bed | 71.6     |                                                                                                            |                      |
| 2bed         | 87.4     | Land at Egmont St, Mossley                                                                                 | O                    |
| 2bed         | 78.8     |                                                                                                            | 645-10               |
| 2bed         | 82.4     |                                                                                                            | S                    |
| 2bed         | 82.4     | Proposed plots 1-12                                                                                        |                      |
| 2bed         | 78.8     | <sub>≝</sub> First Floor                                                                                   | ving Number          |
|              |          |                                                                                                            | 1 <                  |